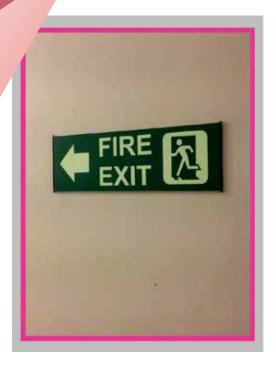

# DIRECTIONAL SIGNAGE

#### **DIRECTIONAL SIGNAGE**

Put yourself in the shoes of your visitor. Is there anything more frustrating than driving around a business campus or wandering around a building that does not have proper signage?

Visitors, clients, deliveries, contractors; regardless of who it is that needs to find their way to you, you have to give them as much help as possible. So findings with proper pictograms this way directions help to know the easily. us