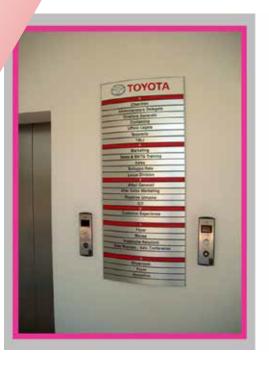

# DIRECTIONAL SIGNAGE

#### **DIRECTIONAL SIGNAGE**

Put yourself in the shoes of your visitor. Is there anything more frustrating than driving around a business campus or wandering around a building that does not have proper signage?

Visitors, clients, deliveries, contractors; regardless of who it is that needs to find their way to you, you have to give them as much help as possible. So findings with proper pictograms this way directions help to know the easily. us