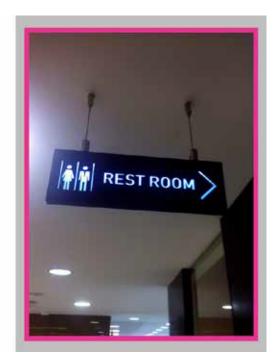

# DIRECTIONAL SIGNAGE

#### **DIRECTIONAL SIGNAGE**

Put yourself in the shoes of your visitor. Is there anything more frustrating than driving around a business campus or wandering around a building that does not have proper signage?

Visitors, clients, deliveries, contractors; regardless of who it is that needs to find their way to you, you have to give them as much help as possible. So findings with proper pictograms this way directions help to know the easily. us