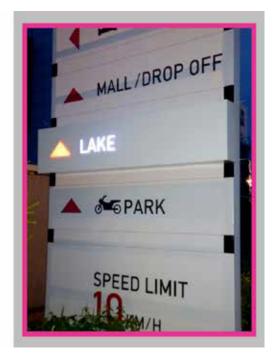

# DIRECTIONAL SIGNAGE

#### **DIRECTIONAL SIGNAGE**

Put yourself in the shoes of your visitor. Is there anything more frustrating than driving around a business campus or wandering around a building that does not have proper signage?

Visitors, clients, deliveries, contractors; regardless of who it is that needs to find their way to you, you have to give them as much help as possible. So findings with proper pictograms this way directions help to know the easily. us