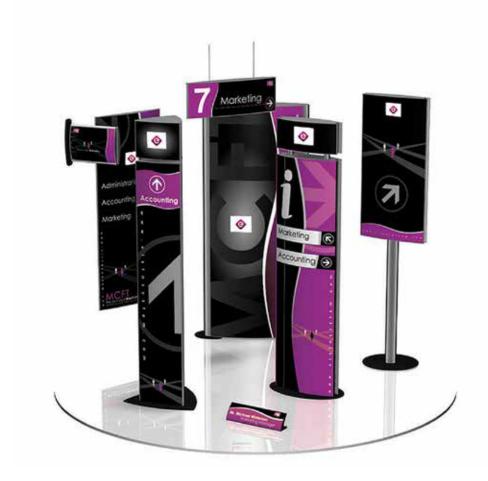

# DIRECTIONAL SIGNAGE

#### **DIRECTIONAL SIGNAGE**

Put yourself in the shoes of your visitor. Is there anything more frustrating than driving around a business campus or wandering around a building that does not have proper signage?

Visitors, clients, deliveries, contractors; regardless of who it is that needs to find their way to you, you have to give them as much help as possible. So findings with proper pictograms this way directions help to know the easily. us