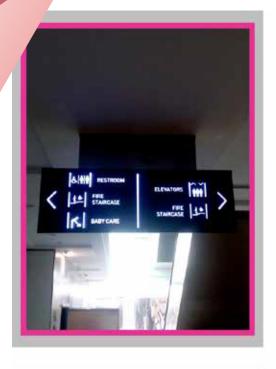

# DIRECTIONAL SIGNAGE

#### **DIRECTIONAL SIGNAGE**

Put yourself in the shoes of your visitor. Is there anything more frustrating than driving around a business campus or wandering around a building that does not have proper signage?

Visitors, clients, deliveries, contractors; regardless of who it is that needs to find their way to you, you have to give them as much help as possible. So findings with proper pictograms this way directions help to know the easily. us