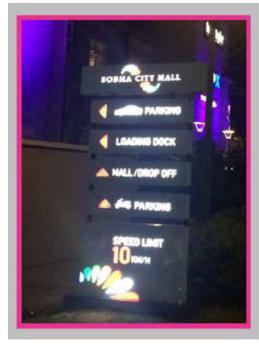

# DIRECTIONAL SIGNAGE

#### **DIRECTIONAL SIGNAGE**

Put yourself in the shoes of your visitor. Is there anything more frustrating than driving around a business campus or wandering around a building that does not have proper signage?

Visitors, clients, deliveries, contractors; regardless of who it is that needs to find their way to you, you have to give them as much help as possible. So findings with proper pictograms this way directions help to know the easily. us