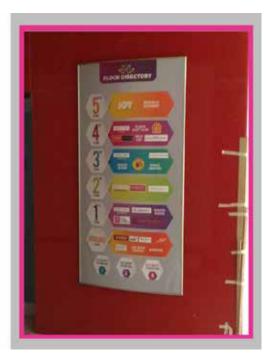

# DIRECTIONAL SIGNAGE

#### **DIRECTIONAL SIGNAGE**

Put yourself in the shoes of your visitor. Is there anything more frustrating than driving around a business campus or wandering around a building that does not have proper signage?

Visitors, clients, deliveries, contractors; regardless of who it is that needs to find their way to you, you have to give them as much help as possible. So findings with proper pictograms this way directions help to know the easily. us