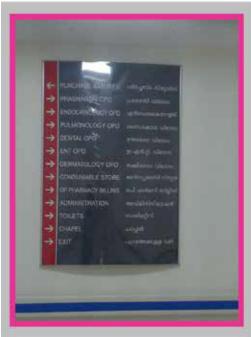

# DIRECTIONAL SIGNAGE

#### **DIRECTIONAL SIGNAGE**

Put yourself in the shoes of your visitor. Is there anything more frustrating than driving around a business campus or wandering around a building that does not have proper signage?

Visitors, clients, deliveries, contractors; regardless of who it is that needs to find their way to you, you have to give them as much help as possible. So findings with proper pictograms this way directions help to know the easily. us