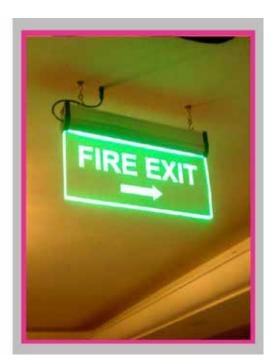

# DIRECTIONAL SIGNAGE

#### **DIRECTIONAL SIGNAGE**

Put yourself in the shoes of your visitor. Is there anything more frustrating than driving around a business campus or wandering around a building that does not have proper signage?

Visitors, clients, deliveries, contractors; regardless of who it is that needs to find their way to you, you have to give them as much help as possible. So findings with proper pictograms this way directions help to know the easily. us