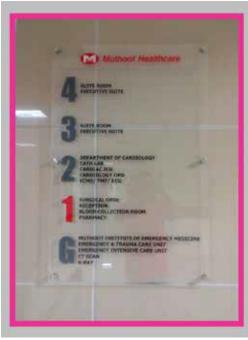

# DIRECTIONAL SIGNAGE

#### **DIRECTIONAL SIGNAGE**

Put yourself in the shoes of your visitor. Is there anything more frustrating than driving around a business campus or wandering around a building that does not have proper signage?

Visitors, clients, deliveries, contractors; regardless of who it is that needs to find their way to you, you have to give them as much help as possible. So findings with proper pictograms this way directions help to know the easily. us